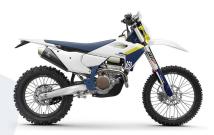

# **FE350**

**ENGINE** 

1-cylinder, 4-stroke engine

**DISPLACEMENT** 

349.7

RATED OUTPUT

**MAX. TORQUE** 

**COOLING SYSTEM** 

LENGTH / WIDTH / HEIGHT / WEIGHT

///

**SEAT HEIGHT** 

**GEARBOX** 

6 Speed

**TANK CAPACITY** 

£9,849 + OTR