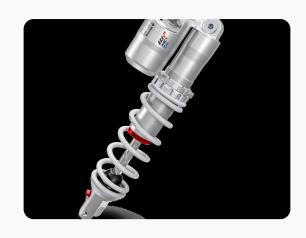

### **Rear Shock**

WP XACT rear shock offers 300mm of travel, with the rebound and both high and low speed compression adjustable by hand.