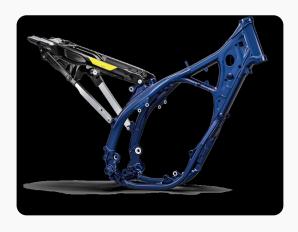

## **Swingarm**

The swingarm is manufactured using a die-cast production process for optimal rigidity.

## **Frame**

The chromium molybdenum steel frame ensures straight at speed without sacrificing agility through slow or technical sections.

Feature Image